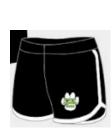

**Optional Name** \_\_\_\_\_\_ \$7.00/Word (#196)

**Female SHORTS**– (Augusta Pulse)- **Black w/** Cougar logo printed on front left leg.

Sizes: YM, YL, AS, AM, AL, AXL Size\_\_\_\_\$30.00 (#189)

Male POCKET SHORTS (Sport-Tek ST355P/YST355P)- Black w/ Cougar logo on front left leg.