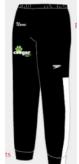

Speedo Edge WARMUP PANTS (7202255-001Youth), (7202251-001Male), (7202253-001Female) – Black w/ team logo embroidered on left hip Sizes: YS, YM, YL, AXS, AS, AM, AL, AXL, AXXL(male only)

Youth Size: \_\_\_\_\$53.75 (#391) Female Size: \_\_\_\_\$60.75 (#191) Male Size: \_\_\_\_\$60.75 (#191)

**Optional Name** \_\_\_\_\_\_ \$7.00/Word (#196)

**Female SHORTS**– (Augusta Pulse)- **Black w/** Cougar logo printed on front left leg.

Sizes: YM, YL, AS, AM, AL, AXL Size\_\_\_\_\$30.00 (#189)

Male POCKET SHORTS (Sport-Tek ST355P/YST355P)- Black w/ Cougar logo on front left leg.