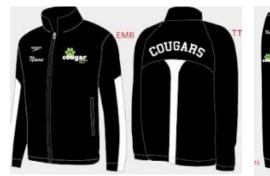

## **TEAM APPAREL**

**Speedo Edge WARMUP JACKET** (7202254-001Youth), (7202250-001Male), (7202252-001Female) – **Black** w/ team logo embroidered on front chest, 3-inch COUGARS in white tackle twill letters on back, optional name embroidered on front left chest.

Sizes: YS, YM, YL, AXS, AS, AM, AL, AXL, AXXL(male only)

Youth Size: \_\_\_\_\_\$92.50 (#390) Female Size: \_\_\_\_\_\$104.25 (#190) Male Size: \_\_\_\_\_\$104.25 (#190)

**Optional Name** \_\_\_\_\_\_ \$7.00/Word (#196)